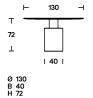

## **Finishes**

The surfaces are available in the following finishes:

- Transparent glass, 15 mm thick;
- Matt Carrara statuario white marble, gold Calacatta, black Marquinia, red Levanto, green Alpi, 20 mm thick; marbles with polyester glossy finishes are available upon request;
- Matt Travertine, 20 mm thick (max Ø160cm), stone with a natural polished finish. The Travertine top is only paired with the base in the same finish.

The cylindrical base (Ø40 and Ø50 cm) is made with a steel tube, painted in a gun-metal grey or orbital bronze finish, or clad with a brass-plated steel foil. Another variation is the single-material version in matte Travertine, made from a single block. An internal iron column supports the weight of the entire structure without negatively impacting the marble cladding.