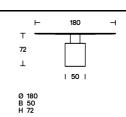

The cylindrical base (Ø40 and Ø50 cm) is made with a steel tube, painted in a gun-metal grey or orbital bronze finish, or clad with a brass-plated steel foil. Another variation is the single-material version in matte Travertine, made from a single block. An internal iron column supports the weight of the entire structure without negatively impacting the marble cladding.