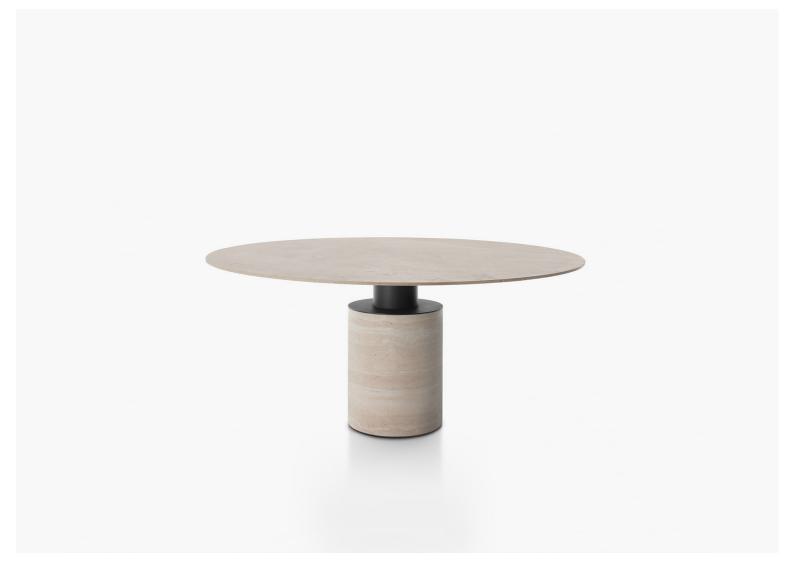

## Creso

Year Designer

1988 - 2021 Lella & Massimo Vignelli

A singular form with a monolith's silhouette, the Creso table experiments with a sole pedestal of support to transform a table into the kind of vigorous geometry that defined the eye of Lella and Massimo Vignelli.

Returned to a more faithful rendering of Vignelli's ideas, the new Creso explores a use of materials that underlines the potency of the design, with its round top and pillar base crafted formidably in travertine, or topped by glass and marble, braced by a base with

The cylindrical base (Ø40 and Ø50 cm) is made with a steel tube, painted in a gun-metal grey or orbital bronze finish, or clad with a brass-plated steel foil. Another variation is the single-material version in matte Travertine, made from a single block. An internal iron column supports the weight of the entire structure without negatively impacting the marble cladding.