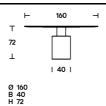

## **Finishes**

The surfaces are available in the following finishes:

- Transparent glass, 15 mm thick;
- Matt Carrara statuario white marble, gold Calacatta, black Marquinia, red Levanto, green Alpi, 20 mm thick; marbles with polyester glossy finishes are available upon request;
- Matt Travertine, 20 mm thick (max Ø160cm), stone with a natural polished finish. The Travertine top is only paired with the base in the same finish.

The cylindrical base (Ø40 and Ø50 cm) is made with a steel tube, painted in a gun-metal grey or orbital bronze finish, or clad with a brass-plated steel foil. Another variation is the single-material version in matte Travertine, made from a single block. An internal iron column supports the weight of the entire structure without negatively impacting the marble cladding.