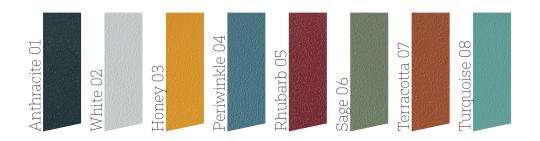

## Rectangular table 140 cod. BNGTL140



Steel frame Steel top

6 persons



## Anticorrosive primer®

Application of a coat of protective anticorrosive epoxy resin-based paint.

## Powder coating

60-80µm polyester powder coating for outdoor resistance and high protection.



## Maintenance

BABEL D products are treated to guarantee a long service life while preserving their functional and aesthetic qualities. BABEL D products will last longer if you take care of them by cleaning them with a soft cloth and water or neutral detergents every three to six months, depending on the

environmental and climatic conditions.

Do not use abrasive detergents and brushes Be careful using BABEL D products in marine environments with high humidity or near swimming pools, especially in closed environments if chlorine is used as a disinfectant.