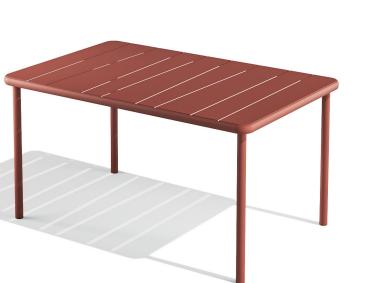

## Rectangular table 140 cod. BNGTL140



Steel frame Steel top

6 persons



## Anticorrosive primer®

Application of a coat of protective anticorrosive epoxy resin-based paint.

## Powder coating

60-80µm polyester powder coating for outdoor resistance and high protection.



## Maintenance

BABEL D products are treated to guarantee a long service life while preserving their functional and aesthetic qualities. BABEL D products will last longer if you take care of them by cleaning them with a soft cloth and water or neutral detergents every three to six months, depending on the

environmental and climatic conditions.

Do not use abrasive detergents and brushes Be careful using BABEL D products in marine environments with high humidity or near swimming pools, especially in closed environments if chlorine is used as a disinfectan