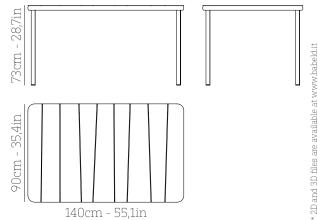

## Rectangular table 140 cod. BNGTL140



Steel frame Steel top

6 persons



## Anticorrosive primer®

Application of a coat of protective anticorrosive epoxy resin-based paint.

## Powder coating

60-80µm polyester powder coating for outdoor resistance and high protection.



## Maintenance

BABEL D products are treated to guarantee a long service life while preserving their functional and aesthetic qualities. BABEL D products will last longer if you take care of them by cleaning them with a soft cloth and water or neutral detergents every three to six months, depending on the

environmental and climatic conditions.

Do not use abrasive detergents and brushes Be careful using BABEL D products in marine environments with high humidity or near swimming pools, especially in closed environments if chlorine is used as a disinfectant.