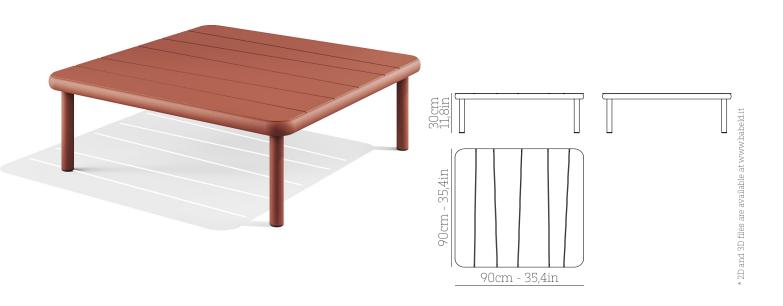

## Square coffee table 90 cod. BNGTC090

Steel frame Steel top



## Anticorrosive primer®

Application of a coat of protective anticorrosive epoxy resin-based paint.

## Powder coating

60-80µm polyester powder coating for outdoor resistance and high protection.



## Maintenance

BABEL D products are treated to guarantee a long service life while preserving their functional and aesthetic qualities. BABEL D products will last longer if you take care of them by cleaning them with a soft cloth and water or neutral detergents every three to six months, depending on the

environmental and climatic conditions.

Do not use abrasive detergents and brushes Be careful using BABEL D products in marine environments with high humidity or near swimming pools, especially in closed environments if chlorine is used as a disinfectant.