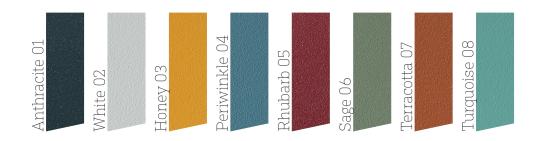

## Powder coating

60-80µm polyester powder coating for outdoor resistance and high protection.