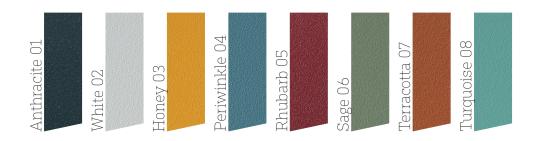

## Powder coating

60-80µm polyester powder coating for outdoor resistance and high protection.