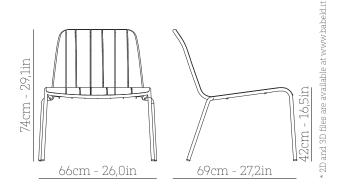

## Lounge chair cod. BNGLC



Material: steel

Weight: 11,4 kg

Stackable



## Galvanising

Application of a zinc layer that provides high corrosion protection.

## Powder coating

60-80µm polyester powder coating for outdoor resistance and high protection.



## Maintenance

BABEL D products are treated to guarantee a long service life while preserving their functional and aesthetic qualities. BABEL D products will last longer if you take care of them by cleaning them with a soft cloth and water or neutral detergents every three to six months, depending on the

environmental and climatic conditions.

Do not use abrasive detergents and brushes Be careful using BABEL D products in marine environments with high humidity or near swimming pools, especially in closed environments if chlorine is used as a disinfectant.