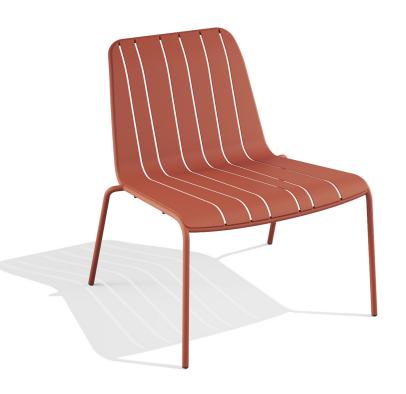

## Lounge chair cod. BNGLC



Material: steel

Weight: 11,4 kg

Stackable



## Galvanising

Application of a zinc layer that provides high corrosion protection.

## Powder coating

60-80µm polyester powder coating for outdoor resistance and high protection.



## Maintenance

BABEL D products are treated to guarantee a long service life while preserving their functional and aesthetic qualities. BABEL D products will last longer if you take care of them by cleaning them with a soft cloth and water or neutral detergents every three to six months, depending on the

environmental and climatic conditions.

Do not use abrasive detergents and brushes Be careful using BABEL D products in marine environments with high humidity or near swimming pools, especially in closed environments if chlorine is used as a disinfectant.