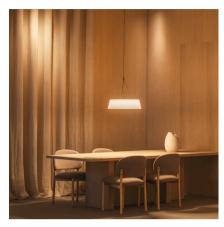

# 5730

Design By Ludovica+Roberto Palomba

The hanging version of Lily is characterised by a translucent glass diffuser that hides a circular Led light source. As a pendant, Lily descends from the ceiling with an ethereal air, and its micro-thin cables add a sense of weightlessness to the design.

## Lighting effect

### Volumetric Diffuser

Subtly directed, diffused light that generates a soft hierarchy of light on to the illuminated surface