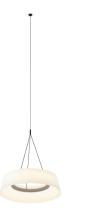

# 5730

Design By Ludovica+Roberto Palomba

The hanging version of Lily is characterised by a translucent glass diffuser that hides a circular Led light source. As a pendant, Lily descends from the ceiling with an ethereal air, and its micro-thin cables add a sense of weightlessness to the design.

Built-in XS / Remote Micro / Surface

Canopy

Materials

Shade: opal triplex glass

Ring: Aluminum

Light source

1 x LED 16,7W 900mA

E