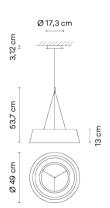

# Model Sheet

Optional : Extra cable length Min. quantity, upcharge and extra lead time apply

Built-in XS / Remote Micro / Surface

Canopy

Materials

Shade: opal triplex glass

Ring: Aluminum

Light source

1 x LED 16,7W 900mA

E