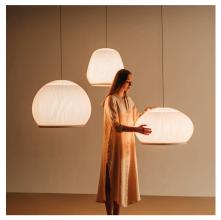

## 7460

Design By Meike Harde

The Knit hanging lamp is characterised by the light emitted by its fabric shade, creating a soft light effect that generates a warm, cosy atmosphere.

## Lighting effect

#### Volumetric Diffuser

Subtly directed, diffused light that generates a soft hierarchy of light on to the illuminated surface