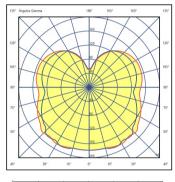

## Photometric Data

Efficiency Coordinate System Total Flux Maximum Value 46.61 lm/W CG 1842.25 lm 186.24 cd