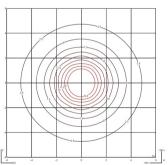

## Photometric Data

Efficiency Coordinate System Total Flux Maximum Value 46.61 lm/W CG 1842.25 lm 186.24 cd