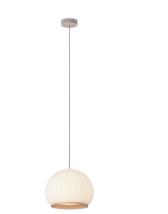

## 7460

Design By Meike Harde

The Knit hanging lamp is characterised by the light emitted by its fabric shade, creating a soft light effect that generates a warm, cosy atmosphere.

Built-in XS

Materials Fabric Shade: PES FR

Diffuser ring and support: ABS

Diffuser: PMMA Ceiling rose: ABS

**Light source** 6 x LED 5,9W 1050mA

G

LED CRI>90 4740 lm 133.9

2700 K