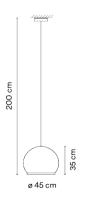

# Model Sheet

**Optional : Extra cable length**Min. quantity, upcharge and extra lead time apply

inish 24 Beige M1 NCS S 2005-Y50R

LED temperature color

2700 K

Dimming DALI / 1-10V / NO DRIVER /

Casambi

Instalation type Remote Micro / Surface Free Wire /

Built-in XS

Materials Fabric Shade: PES FR

Diffuser ring and support: ABS

Diffuser: PMMA Ceiling rose: ABS

**Light source** 6 x LED 5,9W 1050mA

G

LED CRI>90 4740 lm 133.9

2700 K

Driver Constant Current 1050

110~240 V V 50~60 Hz HZ

□ F LED IP20

Bi-volt 50-60Hz 1-10V

Application Hanging lamps

Packaging 1 Box 0.55 m x 0.55 m x 0.65 m

Gross weigth 5.2 Net weigth 3.4 Vol. 0.1966