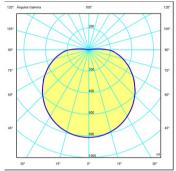

## Photometric Data

These photometric data refer to finish 36. If you need the photometrics of other finishes please go to Download.

Efficiency Coordinate System Total Flux Maximum Value

66.69 lm/W CG 3103.46 lm 813.96 c