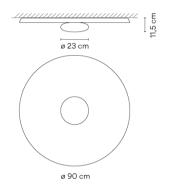

Design By Ramos & Bassols

Top is a ceiling lamp with surface installation. It features simple lines that blend in with the ceiling as much as possible. The light reflected by the glass diffuser is confined within the rosette, as if the light were framed.

## Model Sheet









## Photometric Data

These photometric data refer to finish 36. If you need the photometrics of other finishes please go to Download.





Efficiency Coordinate System Total Flux Maximum Value

66.69 lm/W CG 3103.46 lm 813.96 c

All of our products come with a five-year warranty. Check our legal terms at www.vibia.com/warranty



## 1170



Design By Ramos & Bassols

Top is a ceiling lamp with surface installation. It features simple lines that blend in with the ceiling as much as possible. The light reflected by the glass diffuser is confined within the rosette, as if the light were framed.

## Other Applications





All of our products come with a five-year warranty. Check our legal terms at www.vibia.com/warranty