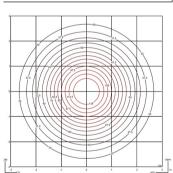

## Photometric Data

These photometric data refer to finish 36. If you need the photometrics of other finishes please go to Download.

Efficiency Coordinate System Total Flux Maximum Value

66.69 lm/W CG 3103.46 lm 813.96 c