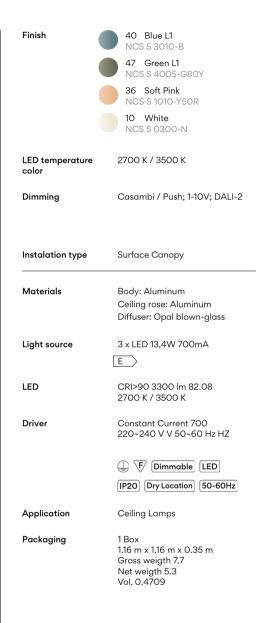

## Photometric Data

These photometric data refer to finish 36. If you need the photometrics of other finishes please go to Download.

Efficiency Coordinate System Total Flux Maximum Value

66.69 lm/W CG 3103.46 lm 813.96 c