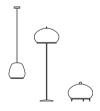

# 7494

Design By Meike Harde

Due to its large size, the Knit floor lamp takes centre stage, drawing people towards it by attracting their gazes, while its fabric shade has a welcoming tactile quality. The ring in its upper part makes it easily portable.

# Model Sheet