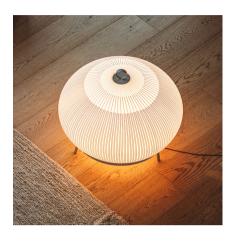

# 7494

Design By Meike Harde

Due to its large size, the Knit floor lamp takes centre stage, drawing people towards it by attracting their gazes, while its fabric shade has a welcoming tactile quality. The ring in its upper part makes it easily portable.

## Lighting effect

### Volumetric Diffuser

Subtly directed, diffused light that generates a soft hierarchy of light on to the illuminated surface