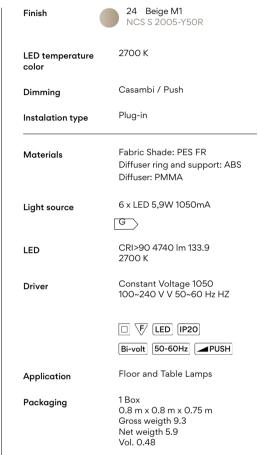

# 7494



Design By Meike Harde

Due to its large size, the Knit floor lamp takes centre stage, drawing people towards it by attracting their gazes, while its fabric shade has a welcoming tactile quality. The ring in its upper part makes it easily portable.

# Model Sheet









## Lighting effect

### Volumetric Diffuser

Subtly directed, diffused light that generates a soft hierarchy of light on to the illuminated surface



### Photometric Data





Efficiency Coordinate System Total Flux Maximum Value 50.38 lm/W CG 1286.57 lm 125.33 cd

Other Applications



All of our products come with a five-year warranty. Check our legal terms at www.vibia.com/warranty