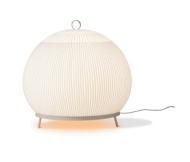

# 7494

Design By Meike Harde

Due to its large size, the Knit floor lamp takes centre stage, drawing people towards it by attracting their gazes, while its fabric shade has a welcoming tactile quality. The ring in its upper part makes it easily portable.