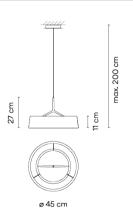

# Model Sheet

Optional : Extra cable length Min. quantity, upcharge and extra lead time apply

Remote XXS / Built-in XS / Surface Canopy / Surface Free Wire

Materials

Shade: Parchment paper Ring: Aluminum Ceiling rose: Steel

Light source

1 x LED 16,7W 900mA

LED

CRI>90 2170 lm 130 2700 K

Driver