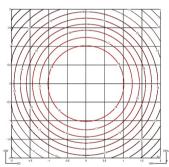

## Lighting effect

### Volumetric Diffuser

Subtly directed, diffused light that generates a soft hierarchy of light on to the illuminated surface