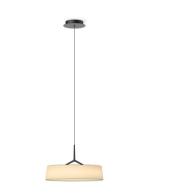

# 3235

Design By Ludovica+Roberto Palomba

The Dama hanging lamp has an original, innovative design. Suspended from an almost invisible ultra-thin cable, it has an ethereal quality and its elegant silhouette floats overhead like a heavenly body.