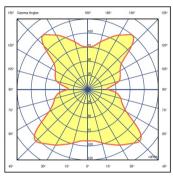

#### Photometric Data

Efficiency Coordinate System **Total Flux** Maximum Value

85.461lm/W CG 1350 lm 129.51 cd/klm