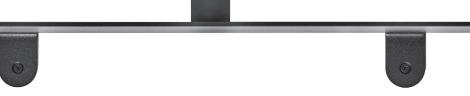

www.valerie-objects.com

## Valerie objects

shelf n° 4 muller van severen



0

## MOUNTING INSTRUCTION SHELF n°4 V9017103LG / MU / R / W / Z

1. - draw a horizontal thin pencil line on the wall at the desired height - shelf N° 4 / total lenght is 1988mm



2. - indicate the 3 drillholes precisely above the shelf while holding the shelf to the wall - minimum 2 persons needed / check carefully with spirit level



- 3. drill the first 3 holes / predrill with Ø 6mm, and drill final hole with Ø 8mm - screw by hand the full coloured wall screws into the connection points! not completely tight to the end!
- 4. step A / indicate the extra 3 holes (4/5/6) while the shelf is mounted to the wall / check with spirit level step B / unscrew by hand the 3 wallscrews



- **5.** drill the extra 3 holes (4/5/6) / predrill with  $\emptyset$  6mm and drill final hole with  $\empt