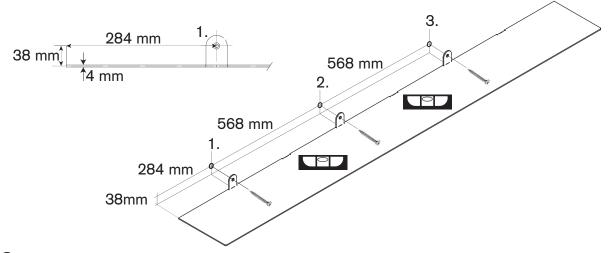

## MOUNTING INSTRUCTION SHELF n°4 V9017103LG / MU / R / W / Z

1. - draw a horizontal thin pencil line on the wall at the desired height - shelf N° 4 / total lenght is 1988mm

2. - indicate the 3 drillholes precisely above the shelf while holding the shelf to the wall - minimum 2 persons needed / check carefully with spirit level

- 3. drill the first 3 holes / predrill with Ø 6mm, and drill final hole with Ø 8mm - screw by hand the full coloured wall screws into the connection points! not completely tight to the end!
- 4. step A / indicate the extra 3 holes (4/5/6) while the shelf is mounted to the wall / check with spirit level step B / unscrew by hand the 3 wallscrews