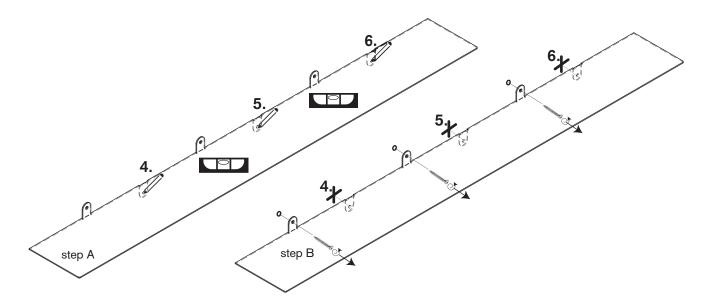

- 3. drill the first 3 holes / predrill with Ø 6mm, and drill final hole with Ø 8mm - screw by hand the full coloured wall screws into the connection points! not completely tight to the end!
- 4. step A / indicate the extra 3 holes (4/5/6) while the shelf is mounted to the wall / check with spirit level step B / unscrew by hand the 3 wallscrews

- **5.** drill the extra 3 holes (4/5/6) / predrill with  $\emptyset$  6mm and drill final hole with  $\emptyset$  8mm
  - screw by hand the full coloured wall screws into all 6 connection points! not completely tight to the end!
  - screw all connections tight, starting from the middle towards both ends left and right, check horizontal position using a spirit level
  - small adjustments are still possible when screws are not fully tightened