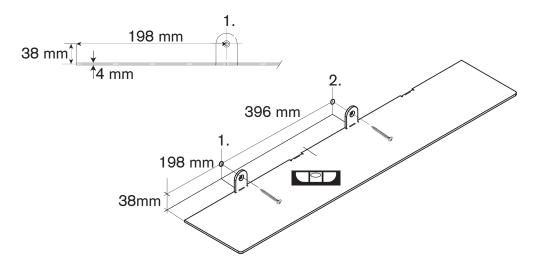

## MOUNTING INSTRUCTION SHELF n°2 V9017101LG / MU / R / W / Z

1. - draw a horizontal thin pencil line on the wall at the desired height - shelf N° 2 / total lenght is 990 mm

2. - indicate the 2 drillholes precisely above the shelf while holding the shelf to the wall - minimum 2 persons needed / check carefully with spirit level

3. - drill the first 2 holes / predrill with Ø 6mm, and drill final hole with Ø 8mm - screw by hand the full coloured wall screws into the connection points! not completely tight to the end!

4. - step A / indicate the extra 2 holes (3/4) while the shelf is mounted to the wall / check with spirit level - step B / unscrew by hand the 2 wallscrews