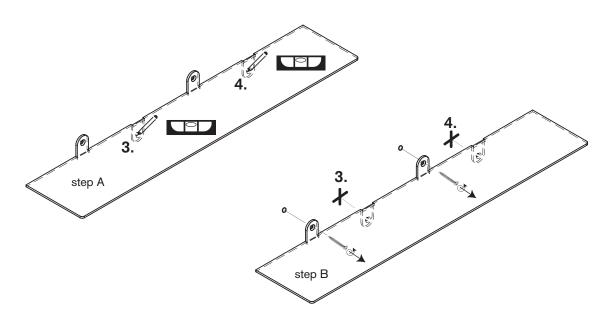

- 5. drill the extra 2 holes (3/4) / predrill with  $\emptyset$  6mm and drill final hole with  $\emptyset$  8mm
  - screw by hand the full coloured wall screws into all 4 connection points! not completely tight to the end!
  - screw all connections tight, starting from the middle towards both ends left and right, check horizontal position using a spirit level
  - small adjustments are still possible when screws are not fully tightened