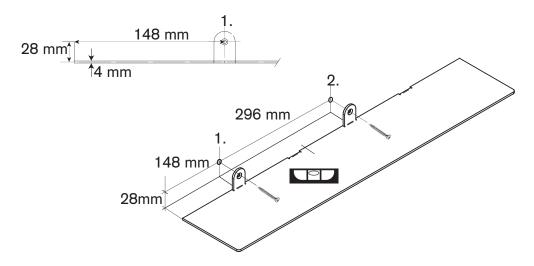

## MOUNTING INSTRUCTION SHELF n°1 V9017100LG / MU / R / W / Z

1. - draw a horizontal thin pencil line on the wall at the desired height - shelve N° 1 / total lenght is 740 mm

2. - indicate the 2 drillholes precisely above the shelf while holding the shelf to the wall - minimum 2 persons needed / check carefully with spirit level

- 3. drill the first 2 holes / predrill with Ø 6mm, and drill final hole with Ø 8mm - screw by hand the full coloured wall screws into the connection points! not completely tight to the end!
- 4. step A / indicate the extra 2 holes (3/4) while the shelf is mounted to the wall / check with spirit level step B / unscrew by hand the 2 wallscrews