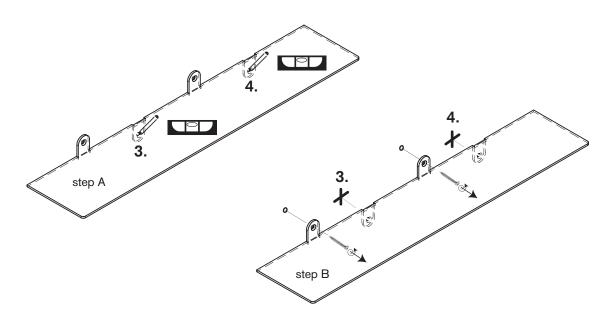

- 3. drill the first 2 holes / predrill with Ø 6mm, and drill final hole with Ø 8mm - screw by hand the full coloured wall screws into the connection points! not completely tight to the end!
- 4. step A / indicate the extra 2 holes (3/4) while the shelf is mounted to the wall / check with spirit level step B / unscrew by hand the 2 wallscrews

- 5. drill the extra 2 holes (3/4) / predrill with  $\emptyset$  6mm and drill final hole with  $\emptyset$  8mm
  - screw by hand the full coloured wall screws into all 4 connection points! not completely tight to the end!
  - screw all connections tight, starting from the middle towards both ends left and right, check horizontal position using a spirit level
  - small adjustments are still possible when screws are not fully tightened