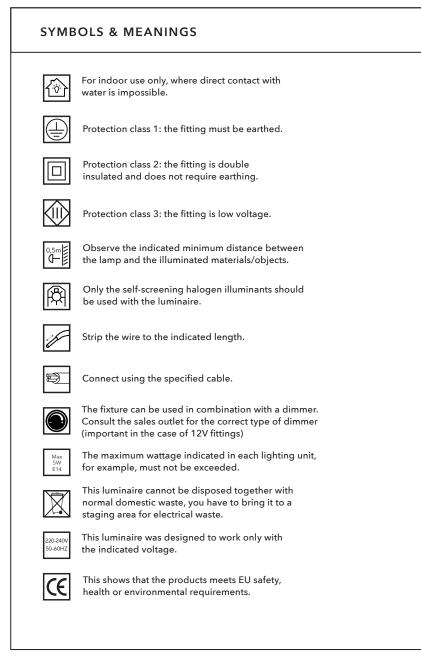

on requirements into account. Some countries stipulate that lighting may be installed only by registered installers. 7. Clamping screws in electrical connections must be adequately tightened. This is particularly the case with 12V low voltage conductors. 8. When replacing a halogen lamp, wait for it to cool, for a minimum of 5 minutes. 9. Clean with a clean, dry cloth or brush, use no solvents or abrasives. Avoid dampness on all electrical components. 10. Take account of all available technical information. 11. Take note of the symbols when connecting wires: N = Neutral L = Live 🔔 = Earth

 If the external flexible cable or cord of this luminaire is damaged, it shall be exclusively replaced by the manufacturer or his service agent or a similar qualified person in order to avoid a hazard.



SYMBOLS FOR THIS PRODUCT:



## SERAX

VELDKANT 21, 2550 KONTICH, BELGIUM SERAX.COM +32 3458 05 82