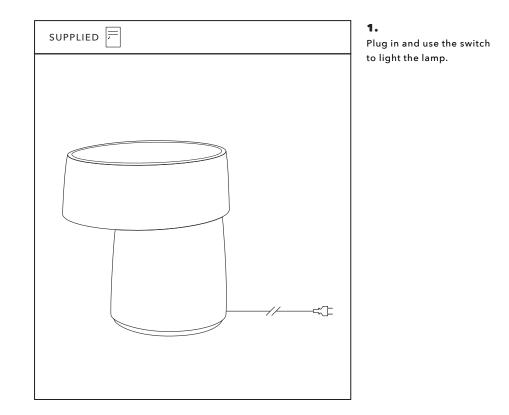

## SAFETY DIRECTIONS Please study the instruction manual and below information carefully before installing or using this product and keep this user manual for further reference. 1. The luminaires may only be installed by authorized and qualified technicians according the valid regulations for electrical installation. 2. Maintenance of the luminaires is limited to their surfaces. During maintenance no moisture can come into contact with any areas of the terminal connections or voltage control parts. 3. The electrical supply must be switched off at the outset, preferably by means of a switch in the distribution box, before any installation, maintenance or repair work is undertaken. 4. Exterior light must not be installed during rain. 5. Take account of the minimal separation distance from other objects and the room required around the fitting. 6. If in any doubt, consult a professional, taking local installation requirements into account. Some countries stipulate that lighting may be installed only by registered installers. 7. Clamping screws in electrical connections must be adequately tightened. This is particularly the case with 12V low voltage conductors. 8. When replacing a halogen lamp, wait for it to cool, for a minimum of 5 minutes. 9. Clean with a clean, dry cloth or brush, use no solvents or abrasives. Avoid dampness on all electrical components. 10. Take account of all available technical information. 11. Take note of the symbols when connecting wires: N = Neutral L = Live 🔔 = Earth