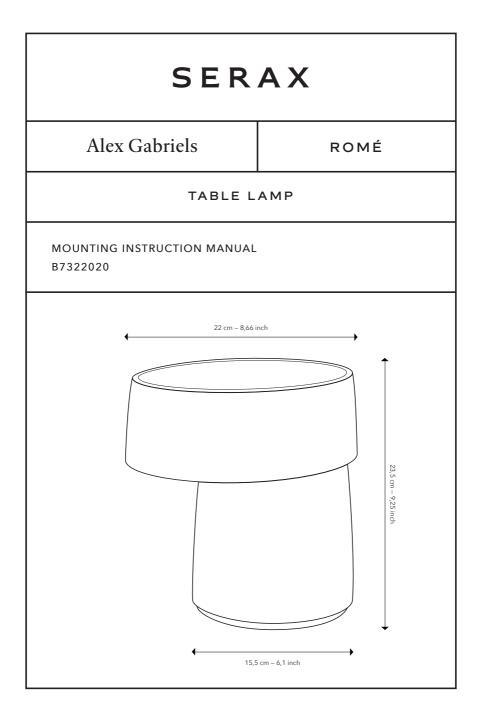

## LUMINARY SPECS

| ТҮРЕ               | Table lamp         |
|--------------------|--------------------|
| COLOR              | White              |
| MATERIAL           | Ceramic            |
| DIMENSIONS         | L22 W15,5 H23,5 cm |
| SWITCH             | Handswitch         |
| DIMMABLE           | Νο                 |
| CABLE LENGHT       | 1,5 m              |
| BULB TYPE          | E14                |
| LIGHTBULB INLCUDED | Νο                 |
| MAXIMUM VOLTAGE    | 240 Volt           |
| MAXIMUM WATTAGE    | 5W                 |
| CLASS              | 11                 |
|                    |                    |
|                    |                    |
|                    |                    |
|                    |                    |
|                    |                    |
|                    |                    |
|                    |                    |
|                    |                    |
|                    |                    |
|                    |                    |
|                    |                    |
|                    |                    |
|                    |                    |