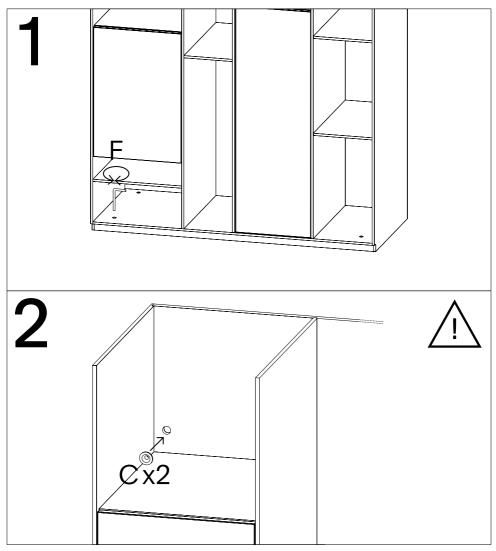

# Random 2C/3C/5C

Attention: buy stopper, dowel or screw suitable for the type of wall.

# Random Wood 2C/3C/5C

Attention: buy stopper, dowel or screw suitable for the type of wall.

For cleaning and maintenance, please see the information on the website