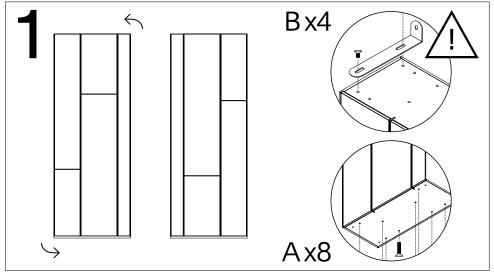

#### **Random Cabinet**

Position the base according to the opening side of the doors. Attention: buy stopper, dowel or screw suitable for the type of wall.

#### Random Box

Attention: buy stopper, dowel or screw suitable for the type of wall.