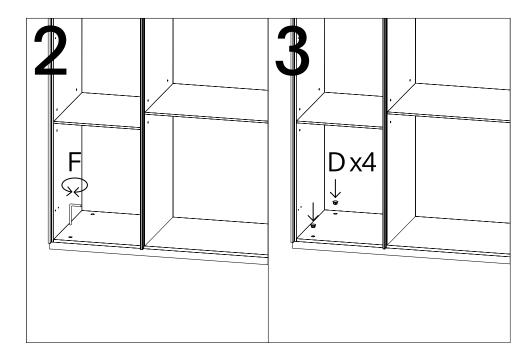

If necessary, repeat the steps for inserting the bushing (Random instructions).

If necessary, repeat the steps for inserting the bushing (Random instructions).

M920198-0021-A