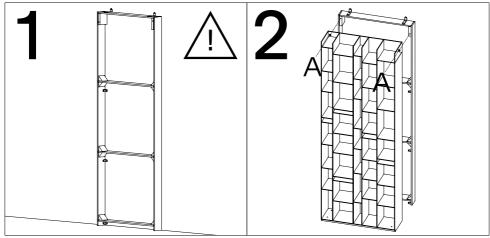

#### **Random Cabinet**

Position the base according to the opening side of the doors. Attention: buy stopper, dowel or screw suitable for the type of wall.

#### Shim element

To be used for the coplanar flaking of Random 5C with Random Cabinet and Random Box.

Attention: buy stopper, dowel or screw suitable for the type of wall.

Screw the two elements together with two M6X20 screws provided (A).