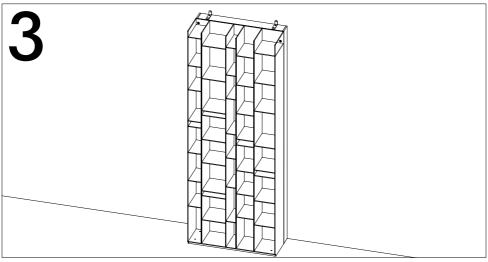

#### **Random Cabinet**

Position the base according to the opening side of the doors. Attention: buy stopper, dowel or screw suitable for the type of wall.

#### Shim element

To be used for the coplanar flaking of Random 5C with Random Cabinet and Random Box.

Attention: buy stopper, dowel or screw suitable for the type of wall.

Screw the two elements together with two M6X20 screws provided (A).