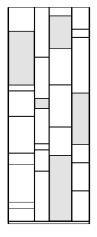

#### **Random Cabinet**

Position the base according to the opening side of the doors. Attention: buy stopper, dowel or screw suitable for the type of wall.