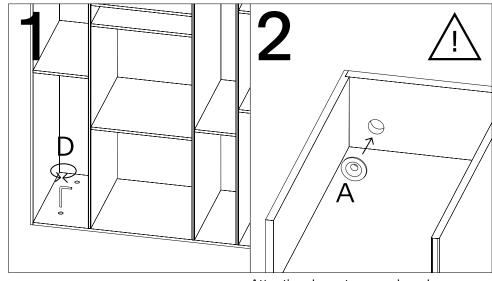

# Random 2C/3C/5C

Attention: buy stopper, dowel or screw suitable for the type of wall.

# Random Wood 2C/3C/5C

Attention: buy stopper, dowel or screw suitable for the type of wall.

For cleaning and maintenance, please see the information on the website