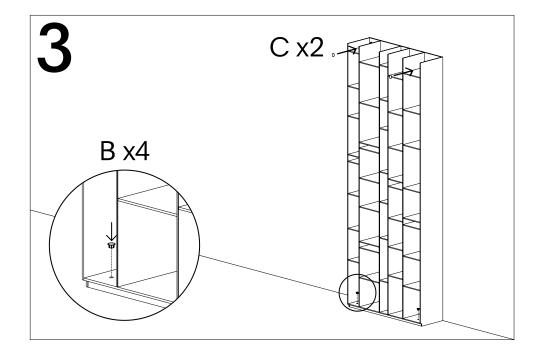

#### **Random Cabinet**

Position the base according to the opening side of the doors. Attention: buy stopper, dowel or screw suitable for the type of wall.