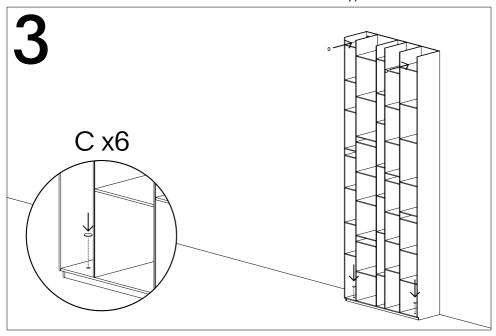

# Random 2C/3C/5C

Attention: buy stopper, dowel or screw suitable for the type of wall.