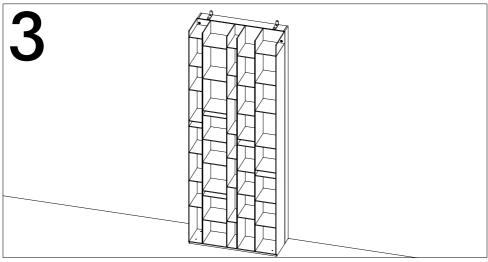

#### **Random Cabinet**

Position the base according to the opening side of the doors. Attention: buy stopper, dowel or screw suitable for the type of wall.

#### Shim element

To be used for the coplanar flaking of Random 5C with Random Cabinet and Random Box.

Attention: buy stopper, dowel or screw suitable for the type of wall.

Screw the two elements together with two M6X20 screws provided (A).